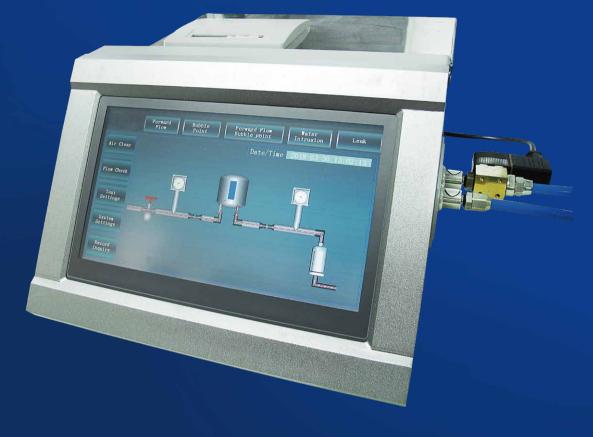

## **HM Filter Integrity Tester**

## **FUNCTION**

- Inspect the integrity of all kinds of filters, i.e. pleated filter cartridge, disc membrane filter and capsule filter ect.
- Automatical running, easy to use.
- Process display in 10.4" screen in graphic.
- Inbuilt printer to print the results in real time.
- Records storage, inquiry, print and USB output.
- Imported high quality spare parts.
- Water spill-resistant.

## **FEATURE**

- 3 level access control
- Quick Coupling by Staubli to avoid leakage
- External electromagnetic valve to avoid gas back
- Process displayed in graphic

| Model                    | HMET-101                                                                                   |
|--------------------------|--------------------------------------------------------------------------------------------|
| Power Supply             | AC110V or AC220V,50Hz or 60Hz                                                              |
| Power Consumption        | 70W                                                                                        |
| Detection Accuracy       | $\pm 3\%$ indication error ; $\pm 0.4\%$ range error ; Whichever is bigger                 |
| Reproducibility Accuracy | $\pm 3\%$ indication error ; $\pm 0.4\%$ range error ; Whichever is bigger                 |
| Detection Range          | Water Intrusion Test:0.05-50ml/min.                                                        |
| Bubble Points Test       | 700-6000bar                                                                                |
| Forward Flow Test        | 0.1-200ml/min                                                                              |
| Detection Sensitivity    | Water Intrusion Test:0.01ml/min<br>Bubble Point Test:50mbar<br>Forward Flow Test:0.1ml/min |