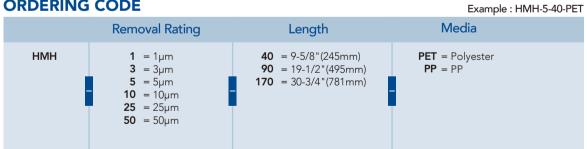

acement

Harmsco Replace Pleated Filter Element is made of pleated polyester filter media, which is characterized by low pressure drop, increased surface area and long service life.

### **BENEFITS**

- Pleated design increased surface area and contaminant removal
- Longer filtration runs for fewer change-out and less maintenance
- Low pressure drop
- Designed for general water filtration purposes

# **APPLICATIONS**

- Swimming pool water treatment
- General water treatment
- RO security filtration



### **Outside Diameter**

7-3/4"

### Filter Media

Polyester, PP

# **End Caps**

PU/Plastisol



# Max Operating Temperature

60°C

### Maximum pressure

40PSID



# Removal Rating ( µm )

# Length (")

9-5/8" 19-1/2" 30-3/4"



Prdmium High Flow Polyester Cartridges

# **ORDERING CODE**