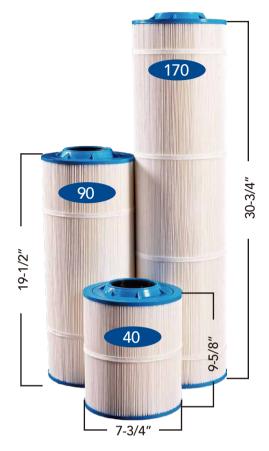

### **Outside Diameter**

7-3/4"

# Length (")

9-5/8" 19-1/2" 30-3/4"

Prdmium High Flow Polyester Cartridges