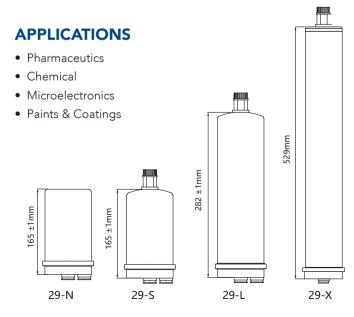

## ORDERING CODE

## Example : 29S-50-E

|                          | Removal Rating                                       | Seal Material                      |
|--------------------------|------------------------------------------------------|------------------------------------|
| 29N<br>29S<br>29L<br>29X | 50 = 50μm<br>75 = 75μm<br>100 = 100μm<br>150 = 150μm | E = EPDM<br>V = Viton<br>F = E-FKM |